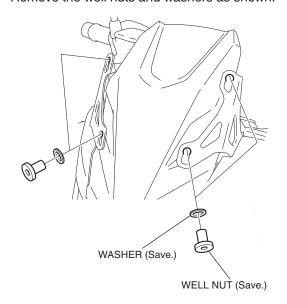

## **INSTALLATION**

1. Remove the windscreen as shown.

2. Remove the well nuts and washers as shown.

3. Install the well nuts and washers as shown.

4. Loosely install the tall windscreen as shown.

5. Loosely install the 5 mm screws as shown.