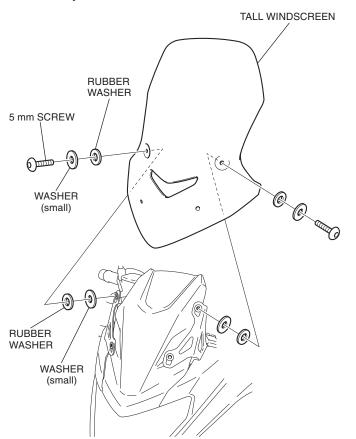

## **PARTS LIST**

| No. | Description               | Qty |
|-----|---------------------------|-----|
| (1) | Tall windscreen           | 1   |
| (2) | Installation instructions | 1   |
| (3) | 5 mm screw                | 4   |
| (4) | Washer (small)            | 6   |
| (5) | Rubber washer             | 6   |
| (6) | Well nut                  | 4   |
| (7) | Washer (large)            | 4   |

## **INSTALLATION**

1. Remove the windscreen as shown.

2. Remove the well nuts and washers as shown.

3. Install the well nuts and washers as shown.

4. Loosely install the tall windscreen as shown.

5. Loosely install the 5 mm screws as shown.