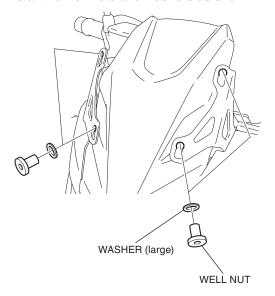

## **INSTALLATION**

1. Remove the windscreen as shown.

2. Remove the well nuts and washers as shown.

3. Install the well nuts and washers as shown.

4. Loosely install the tall windscreen as shown.

5. Loosely install the 5 mm screws as shown.