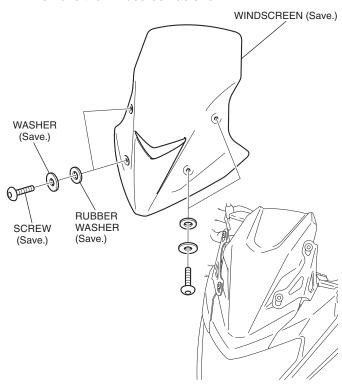

## **INSTALLATION**

1. Remove the windscreen as shown.

2. Remove the well nuts and washers as shown.

3. Install the well nuts and washers as shown.

4. Loosely install the tall windscreen as shown.

5. Loosely install the 5 mm screws as shown.