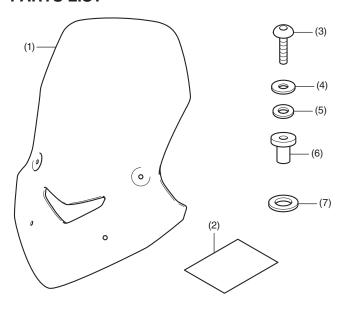

## **PARTS LIST**

| No. | Description               | Qty |
|-----|---------------------------|-----|
| (1) | Tall windscreen           | 1   |
| (2) | Installation instructions | 1   |
| (3) | 5 mm screw                | 4   |
| (4) | Washer (small)            | 6   |
| (5) | Rubber washer             | 6   |
| (6) | Well nut                  | 4   |
| (7) | Washer (large)            | 4   |