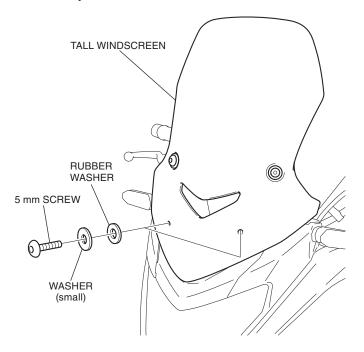

## **INSTALLATION**

1. Remove the windscreen as shown.

2. Remove the well nuts and washers as shown.

3. Install the well nuts and washers as shown.

4. Loosely install the tall windscreen as shown.

5. Loosely install the 5 mm screws as shown.

6. Tighten all loosely installed parts securely.