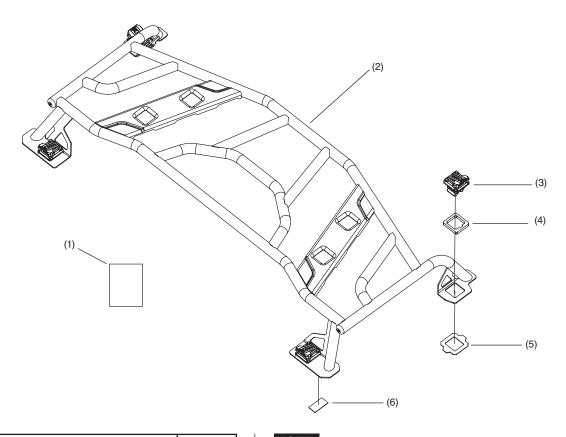

## **PARTS LIST**

| No. | Description                   | Qty |
|-----|-------------------------------|-----|
| (1) | Installation Instructions URL | 1   |
| (2) | Bed Rack                      | 1   |
| (3) | Honda Pro-Connect® latch      | 4   |
| (4) | Rubber Spacer                 | 4   |
| (5) | Snap Ring                     | 4   |
| (6) | Self-Adhesive rubber strips   | 4   |

## **INSTALLATION**

1. Lift the lever on each Honda Pro-Connect latch to unlock them and install the Rubber Spacer.

Insert the assembled Honda Pro-Connect latch with the rubber spacers in the Bed Rack installation square holes and secure them by using the Snap Rings.

**NOTE**: Pay attention to the assembly direction of the Honda Pro-Connect latch to ensure proper fitment. They must be installed as shown on the picture below.

 Remove the film from the self-adhesive rubber strips and stick them to the Bed Rack in the position shown in the view below.