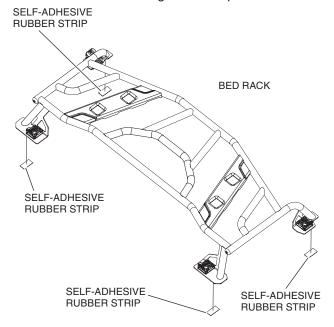

**NOTE**: Pay attention to the assembly direction of the Honda Pro-Connect latch to ensure proper fitment. They must be installed as shown on the picture below.

 Remove the film from the self-adhesive rubber strips and stick them to the Bed Rack in the position shown in the view below.

**NOTE**: Clean the mating surface of the bed rail with alcohol before installing rubber strips.

4. Make sure the Honda Pro-Connect latch levers are in the open position then locate the Bed Rack onto the Vehicle Bed by aligning each Honda Pro-Connect latch with his corresponding bed installation hole. Lock the Bed Rack in place by pressing down the four Honda Pro-Connect latch levers. To remove the Bed Rack from the vehicle, just lift the lever from each Honda Pro-Connect latch and freely remove the accessory.