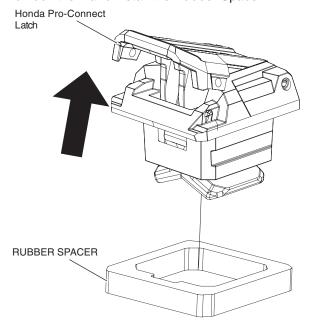

## **INSTALLATION**

1. Lift the lever on each Honda Pro-Connect latch to unlock them and install the Rubber Spacer.

Insert the assembled Honda Pro-Connect latch with the rubber spacers in the Bed Rack installation square holes and secure them by using the Snap Rings.