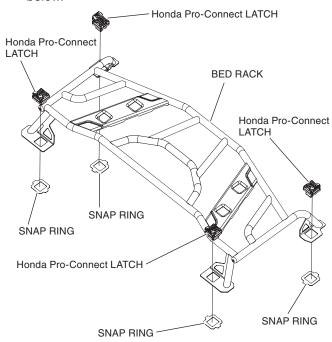

## **INSTALLATION**

1. Lift the lever on each Honda Pro-Connect latch to unlock them and install the Rubber Spacer.

Insert the assembled Honda Pro-Connect latch with the rubber spacers in the Bed Rack installation square holes and secure them by using the Snap Rings.

**NOTE**: Pay attention to the assembly direction of the Honda Pro-Connect latch to ensure proper fitment. They must be installed as shown on the picture below.

 Remove the film from the self-adhesive rubber strips and stick them to the Bed Rack in the position shown in the view below.