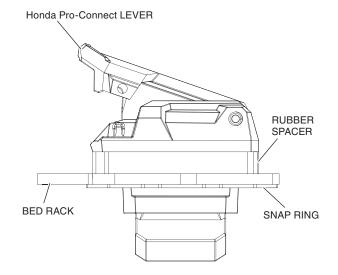

## **INSTALLATION**

1. Lift the lever on each Honda Pro-Connect latch to unlock them and install the Rubber Spacer.

Insert the assembled Honda Pro-Connect latch with the rubber spacers in the Bed Rack installation square holes and secure them by using the Snap Rings.

**NOTE**: Clean the mating surface of the bed rail with alcohol before installing rubber strips.

4. Make sure the Honda Pro-Connect latch levers are in the open position then locate the Bed Rack onto the Vehicle Bed by aligning each Honda Pro-Connect latch with his corresponding bed installation hole. Lock the Bed Rack in place by pressing down the four Honda Pro-Connect latch levers. To remove the Bed Rack from the vehicle, just lift the lever from each Honda Pro-Connect latch and freely remove the accessory.