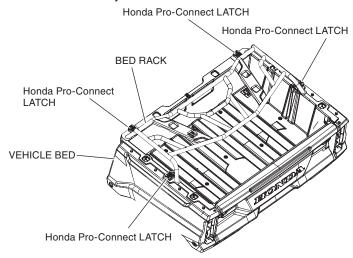

## **INSTALLATION**

1. Lift the lever on each Honda Pro-Connect latch to unlock them and install the Rubber Spacer.

Insert the assembled Honda Pro-Connect latch with the rubber spacers in the Bed Rack installation square holes and secure them by using the Snap Rings.

**NOTE**: Clean the mating surface of the bed rail with alcohol before installing rubber strips.

4. Make sure the Honda Pro-Connect latch levers are in the open position then locate the Bed Rack onto the Vehicle Bed by aligning each Honda Pro-Connect latch with his corresponding bed installation hole. Lock the Bed Rack in place by pressing down the four Honda Pro-Connect latch levers. To remove the Bed Rack from the vehicle, just lift the lever from each Honda Pro-Connect latch and freely remove the accessory.