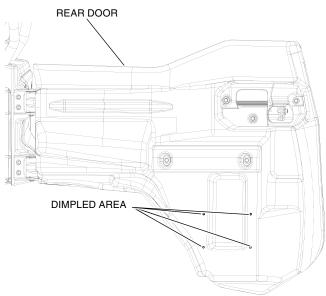

## INSTALLATION SXS700M4/M4D REAR DOOR

1. Drill through the four dimpled areas in the rear door using an 8 mm drill bit as shown.

2. Install the drink holder with four trim clips through the holes drilled in Step 1 as shown.

## SXS1000 REAR DOOR

1. Drill through the four dimpled areas in the rear door using an 8 mm drill bit as shown.

2. Install the drink holder with four trim clips through the holes drilled in Step 1 as shown.