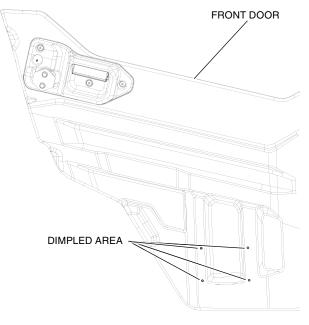

## SXS1000 FRONT DOOR

1. Drill through the four dimpled areas in the front door using an 8 mm drill bit as shown.

2. Install the drink holder with four trim clips through the holes drilled in Step 1 as shown.