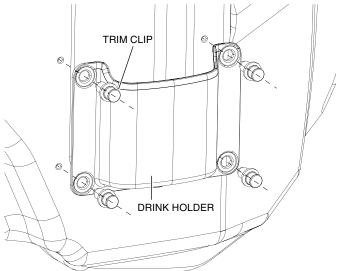

## INSTALLATION SXS700M4/M4D REAR DOOR

1. Drill through the four dimpled areas in the rear door using an 8 mm drill bit as shown.

2. Install the drink holder with four trim clips through the holes drilled in Step 1 as shown.

## SXS1000 FRONT DOOR

1. Drill through the four dimpled areas in the front door using an 8 mm drill bit as shown.

2. Install the drink holder with four trim clips through the holes drilled in Step 1 as shown.

## SXS1000 REAR DOOR

1. Drill through the four dimpled areas in the rear door using an 8 mm drill bit as shown.

2. Install the drink holder with four trim clips through the holes drilled in Step 1 as shown.