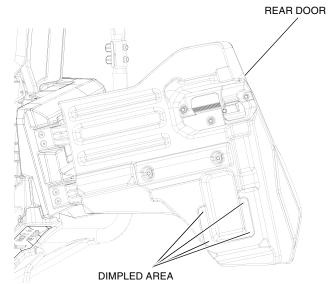

## INSTALLATION SXS700M4/M4D REAR DOOR

1. Drill through the four dimpled areas in the rear door using an 8 mm drill bit as shown.

2. Install the drink holder with four trim clips through the holes drilled in Step 1 as shown.

## SXS1000 REAR DOOR

1. Drill through the four dimpled areas in the rear door using an 8 mm drill bit as shown.

2. Install the drink holder with four trim clips through the holes drilled in Step 1 as shown.