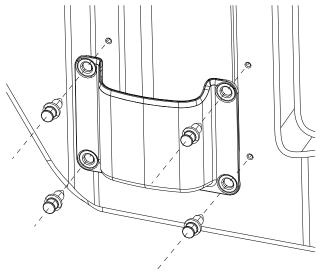

## INSTALLATION SXS700M4/M4D REAR DOOR

1. Drill through the four dimpled areas in the rear door using an 8 mm drill bit as shown.

2. Install the drink holder with four trim clips through the holes drilled in Step 1 as shown.

## SXS1000 FRONT DOOR

1. Drill through the four dimpled areas in the front door using an 8 mm drill bit as shown.

2. Install the drink holder with four trim clips through the holes drilled in Step 1 as shown.

## SXS1000 REAR DOOR

1. Drill through the four dimpled areas in the rear door using an 8 mm drill bit as shown.

2. Install the drink holder with four trim clips through the holes drilled in Step 1 as shown.