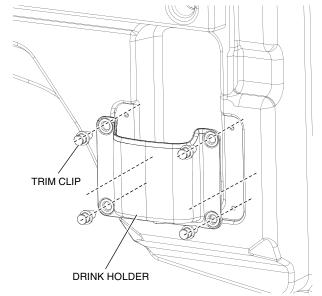

## INSTALLATION SXS700M4/M4D REAR DOOR

1. Drill through the four dimpled areas in the rear door using an 8 mm drill bit as shown.

2. Install the drink holder with four trim clips through the holes drilled in Step 1 as shown.

## SXS1000 REAR DOOR

1. Drill through the four dimpled areas in the rear door using an 8 mm drill bit as shown.

2. Install the drink holder with four trim clips through the holes drilled in Step 1 as shown.