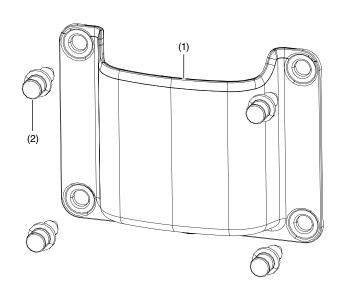

# PARTS LIST

| No. | Description  | Qty |
|-----|--------------|-----|
| (1) | Drink holder | 2   |
| (2) | Trim clip    | 8   |