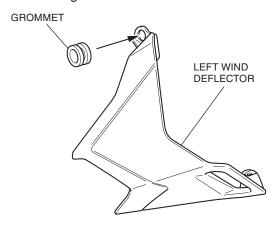

#### <Left side>

Clean the surface of the area shown using isopropyl alcohol.

3. Install the grommet as shown.

4. Peel off the adhesive backing on the left wind deflector as shown.

5. Install the collar as shown.