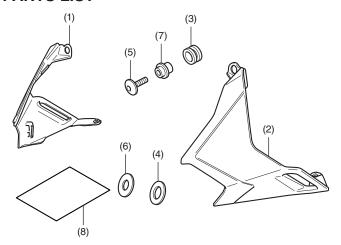

# **PARTS LIST**

| No. | Description                  | Qty |
|-----|------------------------------|-----|
| (1) | Right wind deflector         | 1   |
| (2) | Left wind deflector          | 1   |
| (3) | Grommet                      | 2   |
| (4) | Rubber washer                | 2   |
| (5) | 5 mm screw                   | 2   |
| (6) | Washer                       | 4   |
| (7) | Collar                       | 2   |
| (8) | Installation Instruction URL | 1   |