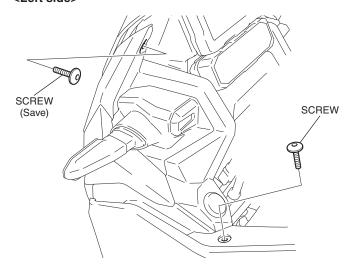

#### NOTE:

- Heat the bonding surfaces with a hair dryer if the ambient air temperature is below 70°F (21°C).
- The adhesive reaches full strength in 72 hours. Wait at least 24 hours before riding your motorcycle.
- 1. Remove the screws as shown.