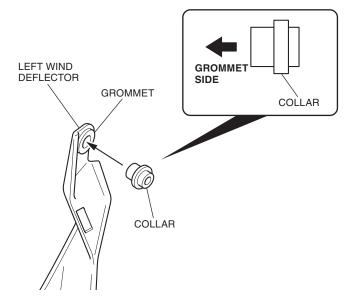

#### <Left side>

Clean the surface of the area shown using isopropyl alcohol.

3. Install the grommet as shown.

4. Peel off the adhesive backing on the left wind deflector as shown.

5. Install the collar as shown.