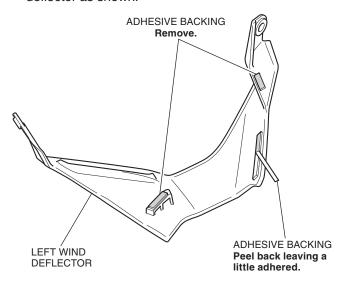

wrench (5 mm)

Isopropyl alcohol

Shop towel

Torque wrench

# **TORQUE CHART**

Tighten all screws, bolts, and nuts to their specified torque values. Refer to the Service Manual for the torque values of the removed parts.

| Item       | N∙m | kgf⋅m | lbf∙ft |
|------------|-----|-------|--------|
| 5 mm screw | 4.2 | 0.5   | 3.8    |

## **INSTALLATION**

#### NOTE:

- Heat the bonding surfaces with a hair dryer if the ambient air temperature is below 70°F (21°C).
- The adhesive reaches full strength in 72 hours. Wait at least 24 hours before riding your motorcycle.
- 1. Remove the screws as shown.

#### <Left side>



Clean the surface of the area shown using isopropyl alcohol.



3. Install the grommet as shown.



4. Peel off the adhesive backing on the left wind deflector as shown.



5. Install the collar as shown.



6. Install the left wind deflector as shown.

## <Left side>



7. Remove the adhesive backing as shown.

ADHESIVE BACKING

### <Left side>

Pull out while pressing on the left wind deflector.

LEFT WIND

8. Apply adequate pressure to the attached left wind deflector.

DEFLECTOR

9. Install the right wind deflector in the same manner as the left side.