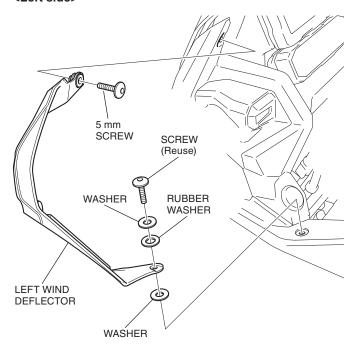

#### NOTE:

- Heat the bonding surfaces with a hair dryer if the ambient air temperature is below 70°F (21°C).
- The adhesive reaches full strength in 72 hours. Wait at least 24 hours before riding your motorcycle.
- 1. Remove the screws as shown.

6. Install the left wind deflector as shown.