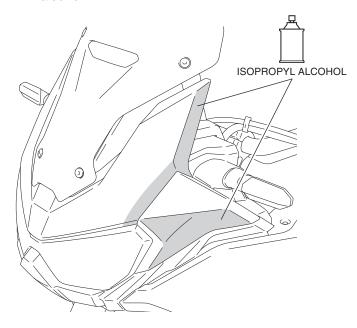

#### <Left side>

Clean the surface of the area shown using isopropyl alcohol.

3. Install the grommet as shown.

4. Peel off the adhesive backing on the left wind deflector as shown.

5. Install the collar as shown.