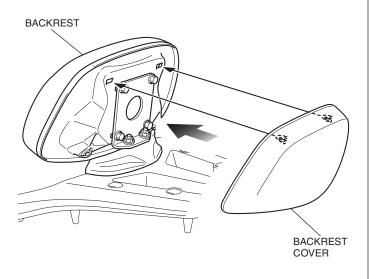

7. Install the backrest cover as shown.

8. Secure the backrest cover as shown.

9. Remove the left and right center covers as shown.

10. Install the rear carrier as shown.

11. Install the caps as shown.