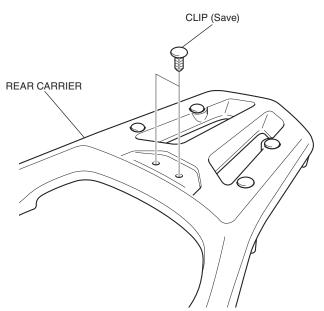

## INSTALLATION

NOTE:

- The Rear Carrier is required for installation of this accessory.
- If already installed on the motorcycle, remove the rear carrier before attaching this accessory.
- 1. Remove the clips as shown.
  - Perform this step only if the Rear Carrier is already installed.