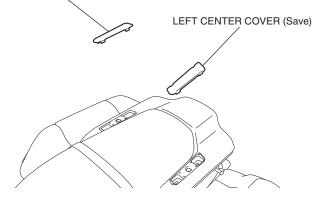

7. Install the backrest cover as shown.

8. Secure the backrest cover as shown.

9. Remove the left and right center covers as shown.

10. Install the rear carrier as shown.

11. Install the caps as shown.