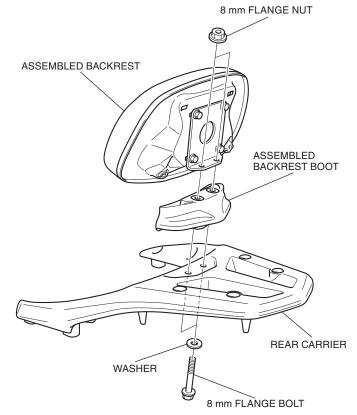

2. Install the clips as shown.

3. Install the center backrest stay as shown.

4. Preassemble the backrest stay and backrest boot as shown.

5. Install the assembled backrest as shown.

6. Install the clips as shown.