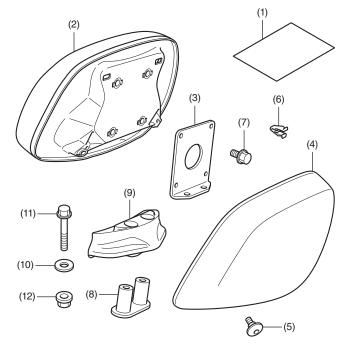

#### PARTS LIST

| No.  | Description                   | Qty |
|------|-------------------------------|-----|
| (1)  | Installation Instructions URL | 1   |
| (2)  | Backrest                      | 1   |
| (3)  | Center backrest stay          | 1   |
| (4)  | Backrest cover                | 1   |
| (5)  | 5 mm screw                    | 2   |
| (6)  | Clip                          | 2   |
| (7)  | 6 mm flange bolt              | 4   |
| (8)  | Backrest stay                 | 1   |
| (9)  | Backrest boot                 | 1   |
| (10) | Washer                        | 2   |
| (11) | 8 mm flange bolt              | 2   |
| (12) | 8 mm flange nut               | 2   |