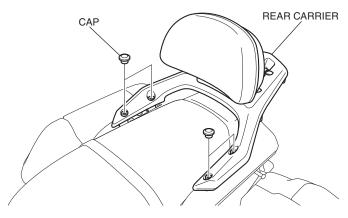

7. Install the backrest cover as shown.

8. Secure the backrest cover as shown.

9. Remove the left and right center covers as shown.

10. Install the rear carrier as shown.

11. Install the caps as shown.