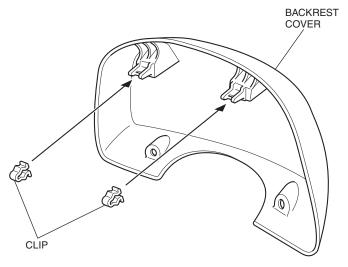

7. Install the backrest cover as shown.

8. Secure the backrest cover as shown.

9. Remove the left and right center covers as shown.

10. Install the rear carrier as shown.

11. Install the caps as shown.