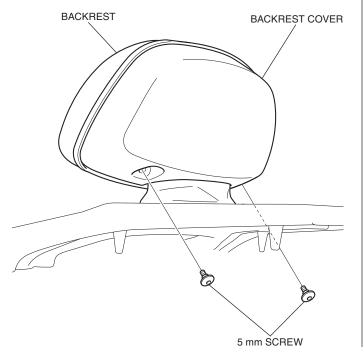

7. Install the backrest cover as shown.

8. Secure the backrest cover as shown.

9. Remove the left and right center covers as shown.

10. Install the rear carrier as shown.

11. Install the caps as shown.