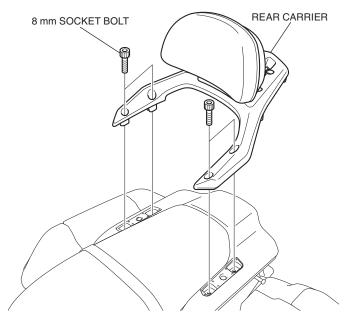

7. Install the backrest cover as shown.

8. Secure the backrest cover as shown.

9. Remove the left and right center covers as shown.

10. Install the rear carrier as shown.

11. Install the caps as shown.