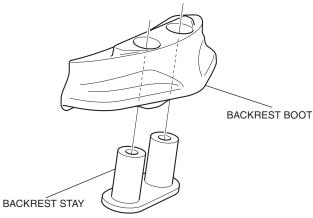

2. Install the clips as shown.

3. Install the center backrest stay as shown.

4. Preassemble the backrest stay and backrest boot as shown.

5. Install the assembled backrest as shown.

6. Install the clips as shown.