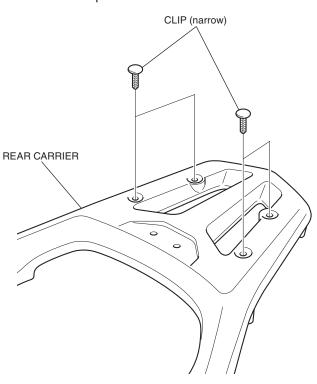

2. Install the clips as shown.

3. Install the center backrest stay as shown.

4. Preassemble the backrest stay and backrest boot as shown.

5. Install the assembled backrest as shown.

6. Install the clips as shown.