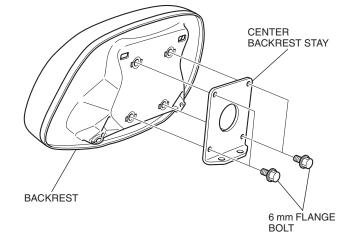

2. Install the clips as shown.

3. Install the center backrest stay as shown.

4. Preassemble the backrest stay and backrest boot as shown.

5. Install the assembled backrest as shown.

6. Install the clips as shown.