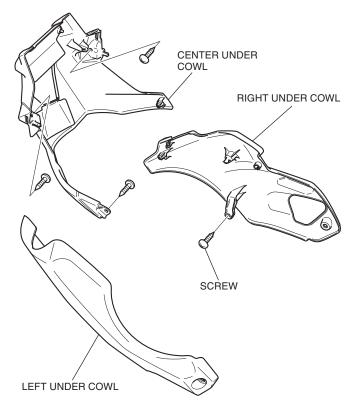

#### <Right side>

2. Remove the right and left under cowls.

3. Cut and attach the templates to the under cowls and mark them using an awl as shown.