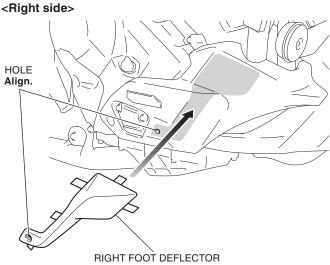

# <Right side>

8. Peel off the adhesive backings on the right foot deflector as shown.

9. Attach the right foot deflector as shown.

10. Remove the adhesive backings as shown.

- 11. Apply adequate pressure to the attached right foot deflector.
- 12. Install the clip as shown.