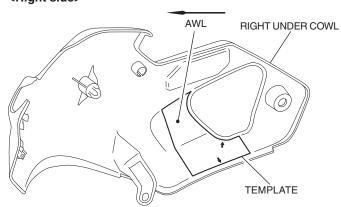

#### <Right side>

2. Remove the right and left under cowls.

3. Cut and attach the templates to the under cowls and mark them using an awl as shown.