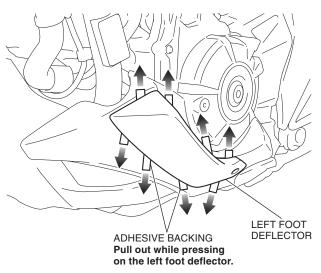

## <Left side>

16. Remove the adhesive backings as shown.

- 17. Apply adequate pressure to the attached left foot deflector.
- 18. Install the clip as shown.