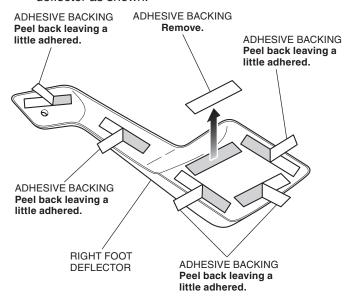

# <Right side>

8. Peel off the adhesive backings on the right foot deflector as shown.

9. Attach the right foot deflector as shown.

10. Remove the adhesive backings as shown.

- 11. Apply adequate pressure to the attached right foot deflector.
- 12. Install the clip as shown.