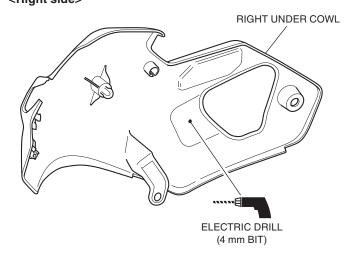

#### <Right side>

2. Remove the right and left under cowls.

3. Cut and attach the templates to the under cowls and mark them using an awl as shown.

#### <Left side>

- 4. Remove the templates. Drill at the marked point shown using an electric drill.
- Remove any burrs from the edge of the hole. <Right side>