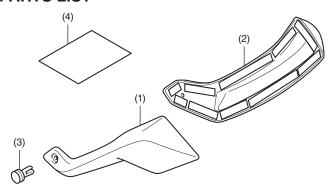

#### **PARTS LIST**

| No. | Description               | Qty |
|-----|---------------------------|-----|
| (1) | Right foot deflector      | 1   |
| (2) | Left foot deflector       | 1   |
| (3) | Clip                      | 2   |
| (4) | Installation instructions | 1   |