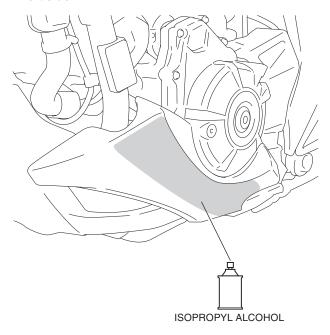

#### <Left side>

- 5. Install the right and left under cowls in the reverse order of removal.
- 6. Install the under cowl in the reverse order of removal.
- 7. Clean the surface of the area shown using isopropyl alcohol.

13. Clean the surface of the area shown using isopropyl alcohol.