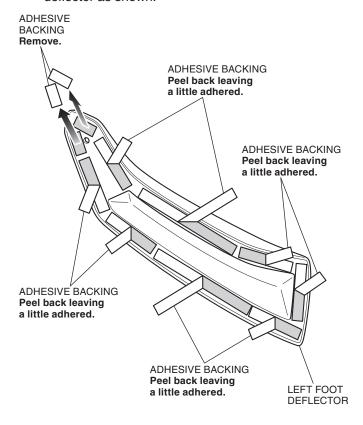

#### <Left side>

14. Peel off the adhesive backings on the left foot deflector as shown.

15. Attach the left foot deflector as shown.