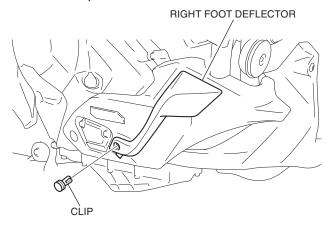

# <Right side>

8. Peel off the adhesive backings on the right foot deflector as shown.

9. Attach the right foot deflector as shown.

10. Remove the adhesive backings as shown.

- 11. Apply adequate pressure to the attached right foot deflector.
- 12. Install the clip as shown.