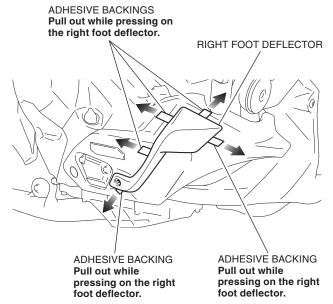

# <Right side>

8. Peel off the adhesive backings on the right foot deflector as shown.

9. Attach the right foot deflector as shown.

10. Remove the adhesive backings as shown.

- 11. Apply adequate pressure to the attached right foot deflector.
- 12. Install the clip as shown.