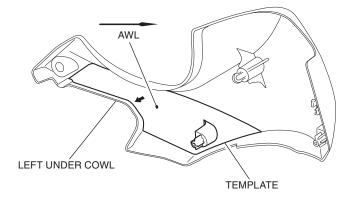

#### <Right side>

2. Remove the right and left under cowls.

3. Cut and attach the templates to the under cowls and mark them using an awl as shown.

# <TEMPLATE> Cut off along the dotted line. Mark with an awl. for right side Align with the contour of the right under cowl. Align with the contour of the left under cowl. Mark with an awl. SCISSORS for left side 6