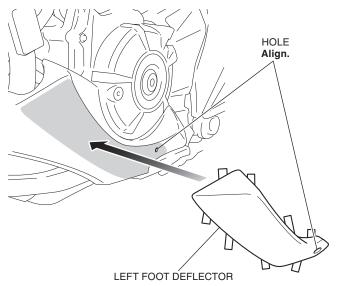

#### <Left side>

14. Peel off the adhesive backings on the left foot deflector as shown.

15. Attach the left foot deflector as shown.