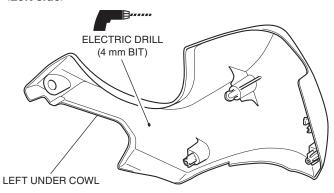

#### <Left side>

- 4. Remove the templates. Drill at the marked point shown using an electric drill.
- Remove any burrs from the edge of the hole. <Right side>