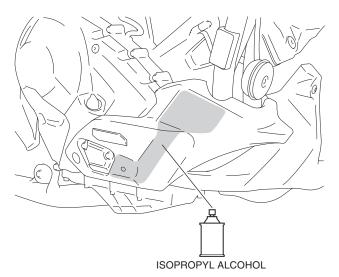

#### <Left side>

- 5. Install the right and left under cowls in the reverse order of removal.
- 6. Install the under cowl in the reverse order of removal.
- 7. Clean the surface of the area shown using isopropyl alcohol.

13. Clean the surface of the area shown using isopropyl alcohol.