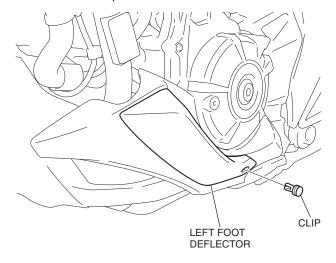

#### <Left side>

14. Peel off the adhesive backings on the left foot deflector as shown.

15. Attach the left foot deflector as shown.

## <Left side>

16. Remove the adhesive backings as shown.

- 17. Apply adequate pressure to the attached left foot deflector.
- 18. Install the clip as shown.