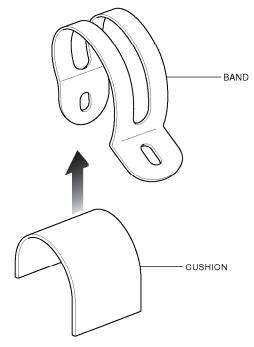

<INSTRUMENT PANEL, VIEW FROM INSIDE THE CAB>

5. Secure the horn switch using two short wire ties to the vehicle harness as shown.

6. Expand horn band as shown.

7. Install the cushion to the band.

8. Install the assembled horn band to the right front frame down tube.