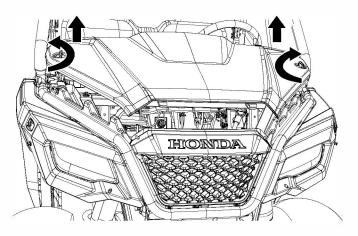

## **INSTALLATION**

1. Remove front hood by turning knobs in an outward direction and then pulling up as shown.

2. Disconnect the combination meter sub-harness 10P (Gray) connector.

Remove the four screws, two special bolts and combination meter/rear cover assembly.