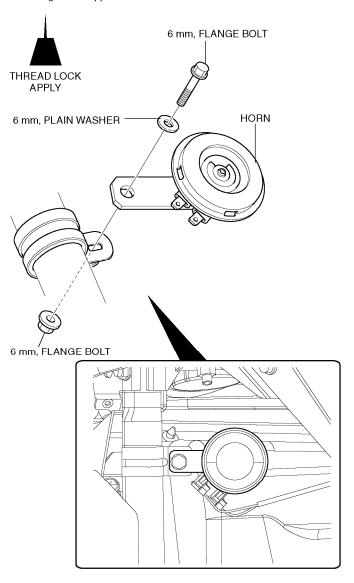

9. Install the horn at a 90 degree angle on the down tube. Connect the horn wire harness to the horn.

<Right front upper wheel well>

10. Secure the horn wire harness to the frame as shown using a long wire tie.