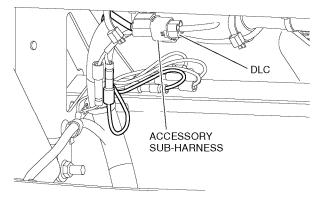

Connect the horn switch and the accessory sub-harness by matching the wire colors as shown.

HORN WIRE HARNESS

14. Remove the dummy cover (save) from the DLC and connect the accessory sub-harness to the DLC.

15. Secure the accessory sub-harness using one wire tie to the vehicle frame rail as shown.

16. Reinstall the removed parts in the reverse order of removal.