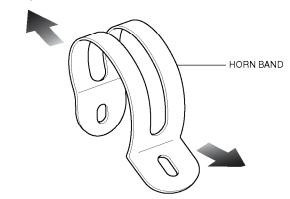

<INSTRUMENT PANEL, VIEW FROM INSIDE THE CAB>

5. Secure the horn switch using two short wire ties to the vehicle harness as shown.

6. Expand horn band as shown.

7. Install the cushion to the band.

8. Install the assembled horn band to the right front frame down tube.