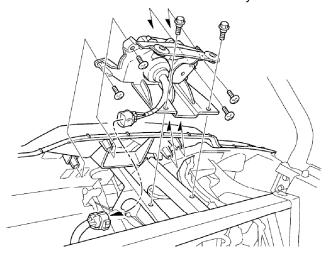

## **INSTALLATION**

1. Remove front hood by turning knobs in an outward direction and then pulling up as shown.

2. Disconnect the combination meter sub-harness 10P (Gray) connector.

Remove the four screws, two special bolts and combination meter/rear cover assembly.