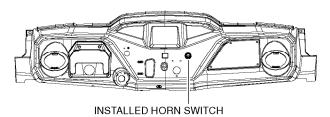

3. Using the molded template on the back side of the instrument panel (note differences based on model year below), drill a 16mm [5/8 in] hole.

<VIEW UNDER HOOD, BACK SIDE OF INSTRUMENT PANEL>

4. Install the horn switch into the hole in the instrument panel as shown.