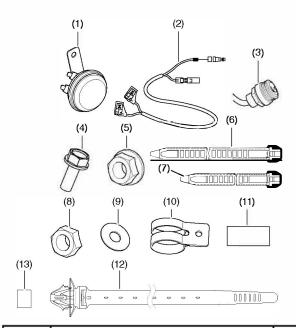

#### **PARTS LIST**

| No.  | Description                                                                          | Qty |
|------|--------------------------------------------------------------------------------------|-----|
| (1)  | Horn (P/N 08P75-HL5 -A00)                                                            | 1   |
| (2)  | Horn wire harness (included in 08Z71-<br>HL5-A00, sold separately as 08Z72-HL5 -A00) | 1   |
| (3)  | Horn switch                                                                          | 1   |
| (4)  | 16 mm, flange bolt                                                                   | 1   |
| (5)  | 6 mm, flange nut                                                                     | 1   |
| (6)  | Wire tie (long)                                                                      | 2   |
| (7)  | Wire tie (short)                                                                     | 2   |
| (8)  | 16 mm, hex nut                                                                       | 1   |
| (9)  | 6 mm, plain washer                                                                   | 1   |
| (10) | Horn band                                                                            | 1   |
| (11) | Band cushion                                                                         | 1   |
| (12) | Harness clip                                                                         | 1   |
| (13) | Installation Instructions URL                                                        | 1   |