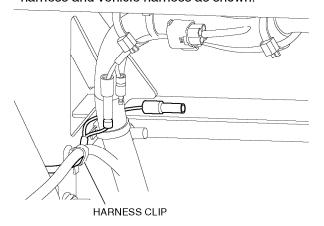

11. Remove the clip shown with care and avoiding wire damage.

12. Apply the new harness clip holding the horn wire harness and vehicle harness as shown.

13. Connect the horn wire harness to the horn switch by matching the wire colors as shown.

Connect the horn switch and the accessory sub-harness by matching the wire colors as shown.

HORN WIRE HARNESS

14. Remove the dummy cover (save) from the DLC and connect the accessory sub-harness to the DLC.