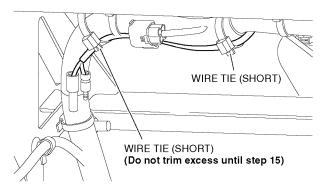

<INSTRUMENT PANEL, VIEW FROM INSIDE THE CAB>

5. Secure the horn switch using two short wire ties to the vehicle harness as shown.

6. Expand horn band as shown.

7. Install the cushion to the band.

8. Install the assembled horn band to the right front frame down tube.

9. Install the horn at a 90 degree angle on the down tube. Connect the horn wire harness to the horn.

<Right front upper wheel well>

10. Secure the horn wire harness to the frame as shown using a long wire tie.