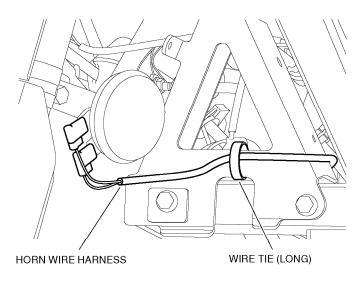

9. Install the horn at a 90 degree angle on the down tube. Connect the horn wire harness to the horn.

<Right front upper wheel well>

10. Secure the horn wire harness to the frame as shown using a long wire tie.