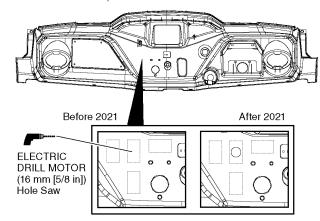

3. Using the molded template on the back side of the instrument panel (note differences based on model year below), drill a 16mm [5/8 in] hole.

<VIEW UNDER HOOD, BACK SIDE OF INSTRUMENT PANEL>

4. Install the horn switch into the hole in the instrument panel as shown.