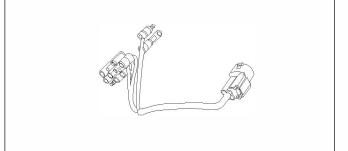

11. Remove the clip shown with care and avoiding wire damage.

12. Apply the new harness clip holding the horn wire harness and vehicle harness as shown.

13. Connect the horn wire harness to the horn switch by matching the wire colors as shown.

Connect the horn switch and the accessory sub-harness by matching the wire colors as shown.

HORN WIRE HARNESS

14. Remove the dummy cover (save) from the DLC and connect the accessory sub-harness to the DLC.