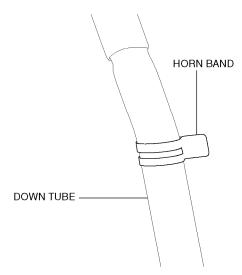

<INSTRUMENT PANEL, VIEW FROM INSIDE THE CAB>

5. Secure the horn switch using two short wire ties to the vehicle harness as shown.

6. Expand horn band as shown.

7. Install the cushion to the band.

8. Install the assembled horn band to the right front frame down tube.