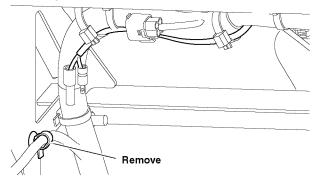

11. Remove the clip shown with care and avoiding wire damage.

12. Apply the new harness clip holding the horn wire harness and vehicle harness as shown.

13. Connect the horn wire harness to the horn switch by matching the wire colors as shown.