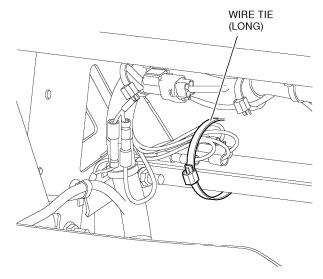

9. Install the horn at a 90 degree angle on the down tube. Connect the horn wire harness to the horn.

<Right front upper wheel well>

10. Secure the horn wire harness to the frame as shown using a long wire tie.