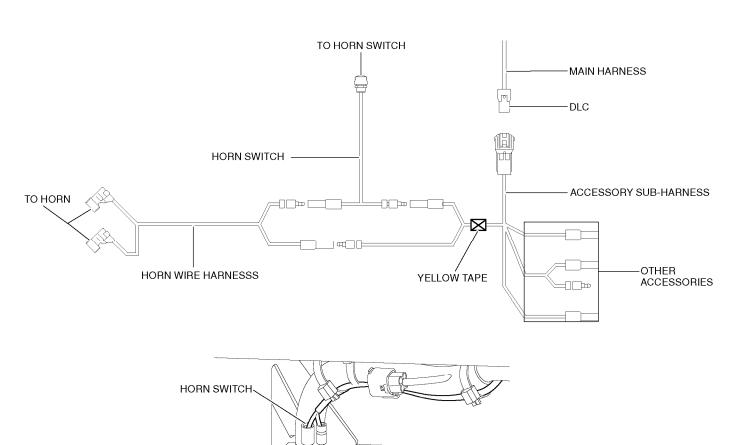

Connect the horn switch and the accessory sub-harness by matching the wire colors as shown.

HORN WIRE HARNESS

14. Remove the dummy cover (save) from the DLC and connect the accessory sub-harness to the DLC.

15. Secure the accessory sub-harness using one wire tie to the vehicle frame rail as shown.

16. Reinstall the removed parts in the reverse order of removal.