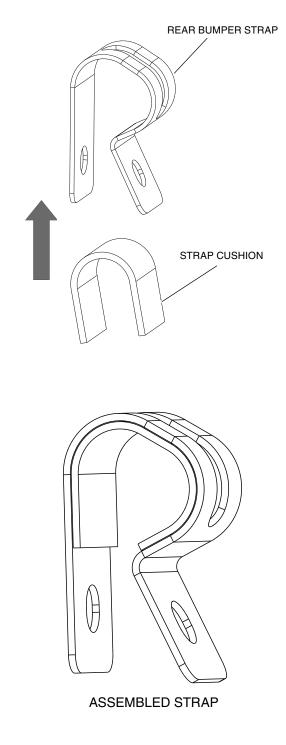

 Install the rear bumper spacers and rear bumper with four 8 x 32 mm flange bolts as shown. Hand tighten the bolts.

3. Install the strap cushion into the rear bumper strap as shown below.

4. Install the assembled rear bumper straps as shown. Rotate each strap cushion so the seam faces forward as shown.