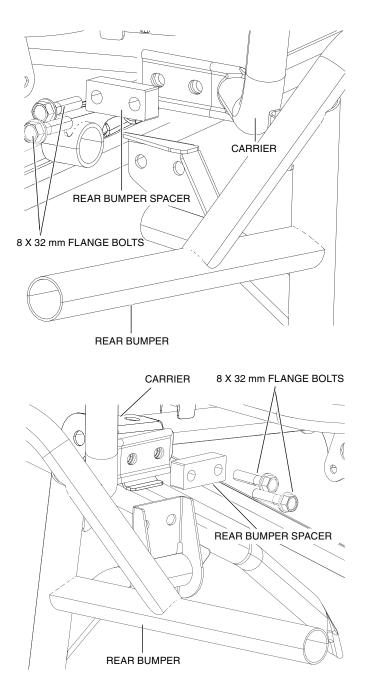

 Install the rear bumper spacers and rear bumper with four 8 x 32 mm flange bolts as shown. Hand tighten the bolts.

3. Install the strap cushion into the rear bumper strap as shown below.

4. Install the assembled rear bumper straps as shown. Rotate each strap cushion so the seam faces forward as shown.