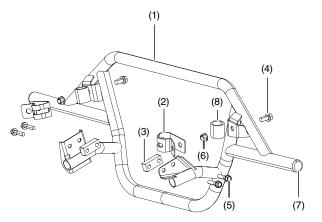

| Accessory |
|-----------|
|-----------|

REAR BUMPER P/N: 08P70-HR3-W50 Application

TRX420FA1/FA2/FE1/FM1/ FM2/TE1/TM1 TRX500FE1/FE2/FM1/FM2 Publication No.

MII 15911 Issue Date

June 2016

PARTS LIST

| No. | Description              | Qty |
|-----|--------------------------|-----|
| (1) | Rear bumper              | 1   |
| (2) | Rear bumper strap        | 2   |
| (3) | Rear bumper spacer       | 2   |
| (4) | Flange bolt, 10 x 20 mm  | 2   |
| (5) | Flange bolt, 8 x 32 mm   | 4   |
| (6) | Flange nut, 10 mm        | 2   |
| (7) | Rear bumper pipe end cap | 2   |
| (8) | Strap cushion            | 2   |