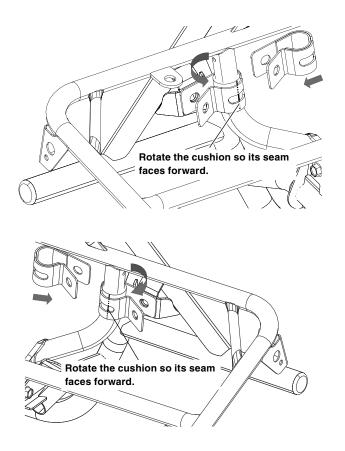

 Install the rear bumper spacers and rear bumper with four 8 x 32 mm flange bolts as shown. Hand tighten the bolts.

3. Install the strap cushion into the rear bumper strap as shown below.

4. Install the assembled rear bumper straps as shown. Rotate each strap cushion so the seam faces forward as shown.