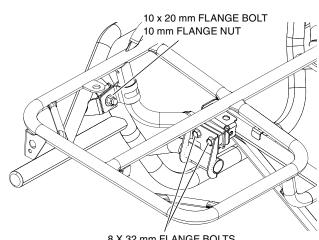

 Install the rear bumper spacers and rear bumper with four 8 x 32 mm flange bolts as shown. Hand tighten the bolts.

3. Install the strap cushion into the rear bumper strap as shown below.

4. Install the assembled rear bumper straps as shown. Rotate each strap cushion so the seam faces forward as shown.

5. Install two 10 x 20 mm flange bolts and two 10 mm flange nuts as shown. Tighten the hardware to the values specified in the Torque Chart.

8 X 32 mm FLANGE BOLTS