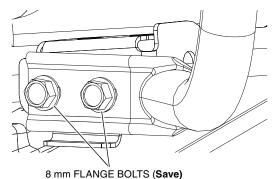

## INSTALLATION

- To prevent burns, allow the engine, exhaust system, radiator, etc, to cool before installing the accessory.
- 1. Remove the four 8 mm flange bolts from the rear carrier located on both sides of the rear tool box.