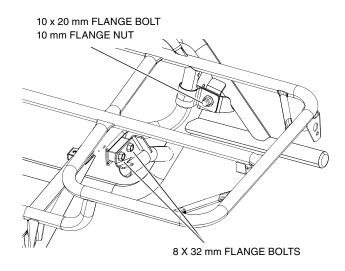

 Install the rear bumper spacers and rear bumper with four 8 x 32 mm flange bolts as shown. Hand tighten the bolts.

3. Install the strap cushion into the rear bumper strap as shown below.

4. Install the assembled rear bumper straps as shown. Rotate each strap cushion so the seam faces forward as shown.

5. Install two 10 x 20 mm flange bolts and two 10 mm flange nuts as shown. Tighten the hardware to the values specified in the Torque Chart.

8 X 32 mm FLANGE BOLTS