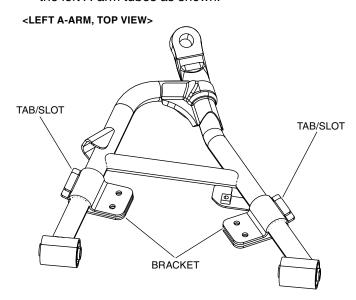

#### **INSTALLATION**

1. Assemble the brackets by inserting the tab of the tabbed bracket through the slot in the slotted bracket. Place the assembled the brackets around the left A-arm tubes as shown.

2. Place the A-arm guard along front left A-Arm as shown.