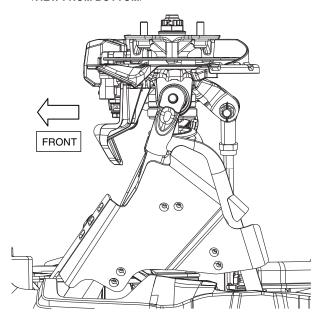

|
| (7) | 6 mm U-nut            | 12  |

### **TOOLS AND SUPPLIES REQUIRED**

Torque wrench

10 mm socket

Phillips screwdriver

### **TORQUE CHART**

Tighten all screws, bolts, and nuts to their specified torque values. Refer to the Service Manual for the torque values of the removed parts.

| Item       | N⋅m | kgf-m | lbf∙ft |
|------------|-----|-------|--------|
| 6 mm U-nut | 10  | 1     | 7      |

## **USE AND CARE INFORMATION**

Check the accessory mounts frequently and retighten if necessary.

#### **INSTALLATION**

1. Assemble the brackets by inserting the tab of the tabbed bracket through the slot in the slotted bracket. Place the assembled the brackets around the left A-arm tubes as shown.



2. Place the A-arm guard along front left A-Arm as shown.

#### <VIEW FROM BOTTOM>



<TOP VIEW>



3. Pass two screws through the countersunk holes in the guard and assembled bracket as shown.



4. Thread a U-nut onto each screw and tighten until the bracket loosely contacts the guard.



5. Repeat Steps 3 and 4 for the opposite bracket.



6. Wrap the rubber strip around the cross member as shown.



Assemble the bracket around the rubber strip as shown.



8. Repeat Steps 3 and 4 for the final bracket.



- Once all brackets are loosely attached, tighten all hardware to the value specified in the Torque Chart.
- 10. Repeat Steps 1 thru 9 for installing the guard on the right A-arm.