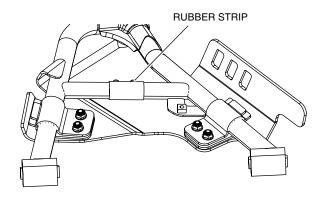

5. Repeat Steps 3 and 4 for the opposite bracket.

6. Wrap the rubber strip around the cross member as shown.

Assemble the bracket around the rubber strip as shown.

8. Repeat Steps 3 and 4 for the final bracket.