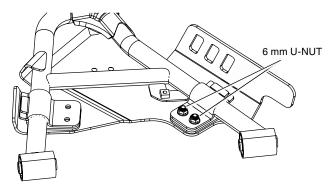

#### <VIEW FROM BOTTOM>

<TOP VIEW>

3. Pass two screws through the countersunk holes in the guard and assembled bracket as shown.

4. Thread a U-nut onto each screw and tighten until the bracket loosely contacts the guard.