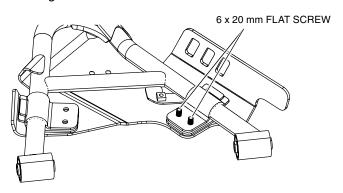

#### <VIEW FROM BOTTOM>

<TOP VIEW>

3. Pass two screws through the countersunk holes in the guard and assembled bracket as shown.

4. Thread a U-nut onto each screw and tighten until the bracket loosely contacts the guard.