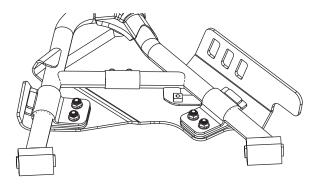

5. Repeat Steps 3 and 4 for the opposite bracket.

6. Wrap the rubber strip around the cross member as shown.

Assemble the bracket around the rubber strip as shown.

8. Repeat Steps 3 and 4 for the final bracket.

- Once all brackets are loosely attached, tighten all hardware to the value specified in the Torque Chart.
- 10. Repeat Steps 1 thru 9 for installing the guard on the right A-arm.