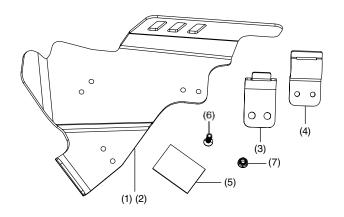

### **PARTS LIST**

| No. | Description           | Qty |
|-----|-----------------------|-----|
| (1) | Front right arm guard | 1   |
| (2) | Front left arm guard  | 1   |
| (3) | Tabbed bracket        | 6   |
| (4) | Slotted bracket       | 6   |
| (5) | Rubber strip          | 2   |
| (6) | 6 x 20 mm flat screw  | 12  |
| (7) | 6 mm U-nut            | 12  |