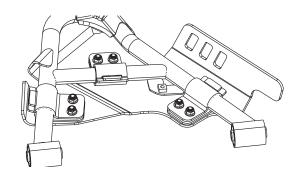

#### **INSTALLATION**

1. Assemble the brackets by inserting the tab of the tabbed bracket through the slot in the slotted bracket. Place the assembled the brackets around the left A-arm tubes as shown.

2. Place the A-arm guard along front left A-Arm as shown.

#### <VIEW FROM BOTTOM>

<TOP VIEW>

3. Pass two screws through the countersunk holes in the guard and assembled bracket as shown.

4. Thread a U-nut onto each screw and tighten until the bracket loosely contacts the guard.

5. Repeat Steps 3 and 4 for the opposite bracket.

6. Wrap the rubber strip around the cross member as shown.

Assemble the bracket around the rubber strip as shown.

8. Repeat Steps 3 and 4 for the final bracket.