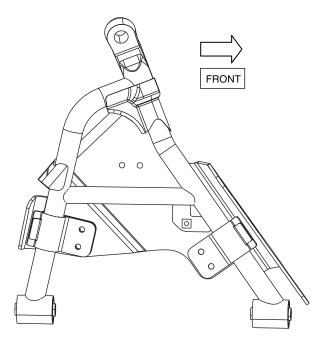

5. Repeat Steps 3 and 4 for the opposite bracket.

6. Wrap the rubber strip around the cross member as shown.

Assemble the bracket around the rubber strip as shown.

8. Repeat Steps 3 and 4 for the final bracket.

- Once all brackets are loosely attached, tighten all hardware to the value specified in the Torque Chart.
- 10. Repeat Steps 1 thru 9 for installing the guard on the right A-arm.