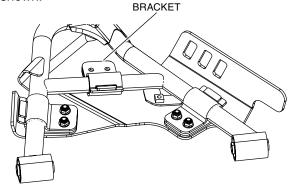

#### **INSTALLATION**

1. Assemble the brackets by inserting the tab of the tabbed bracket through the slot in the slotted bracket. Place the assembled the brackets around the left A-arm tubes as shown.

2. Place the A-arm guard along front left A-Arm as shown.

#### <VIEW FROM BOTTOM>

<TOP VIEW>

3. Pass two screws through the countersunk holes in the guard and assembled bracket as shown.

4. Thread a U-nut onto each screw and tighten until the bracket loosely contacts the guard.

5. Repeat Steps 3 and 4 for the opposite bracket.

6. Wrap the rubber strip around the cross member as shown.

Assemble the bracket around the rubber strip as shown.

8. Repeat Steps 3 and 4 for the final bracket.