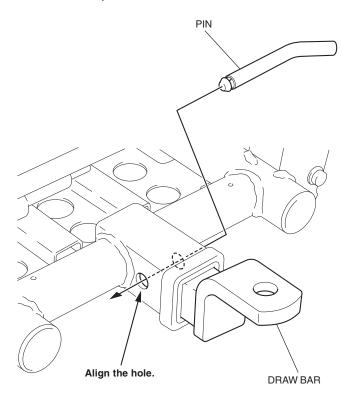

## **INSTALLATION**

1. Install the ball mount as shown.

2. Install the pin as shown.

3. Install the clip as shown.