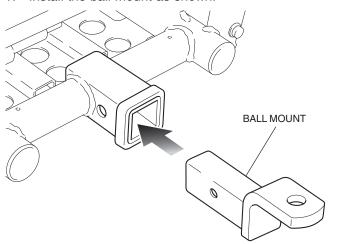

## **INSTALLATION**

1. Install the ball mount as shown.

2. Install the pin as shown.

3. Install the clip as shown.