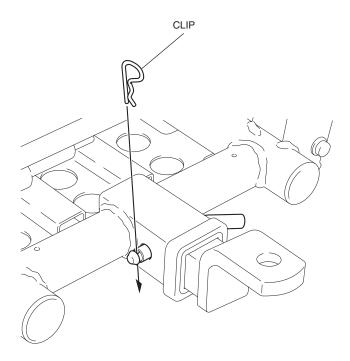

## **INSTALLATION**

1. Install the ball mount as shown.

2. Install the pin as shown.

3. Install the clip as shown.