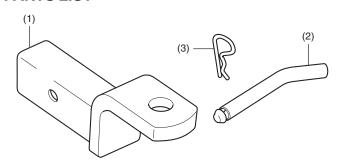

## **PARTS LIST**

| No. | Description | Qty |
|-----|-------------|-----|
| (1) | Draw bar    | 1   |
| (2) | Pin         | 1   |
| (3) | Clip        | 1   |