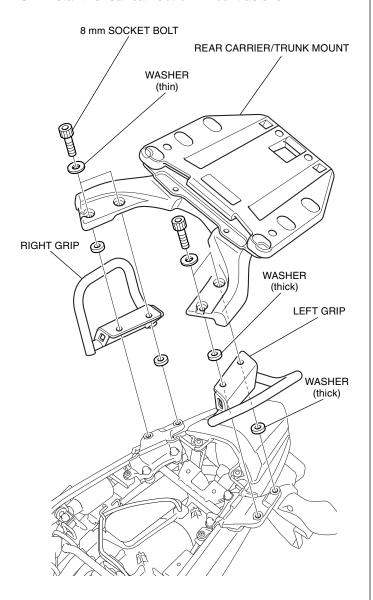

## **PARTS LIST**

| No.  | Description                  | Qty |
|------|------------------------------|-----|
| (1)  | Rear carrier/trunk mount     | 1   |
| (2)  | Right carrier stay           | 1   |
| (3)  | Left carrier stay            | 1   |
| (4)  | Right hook stay              | 1   |
| (5)  | Left hook stay               | 1   |
| (6)  | Helmet hook                  | 1   |
| (7)  | Сар                          | 4   |
| (8)  | 8 mm socket bolt             | 4   |
| (9)  | Washer (thin)                | 4   |
| (10) | Right grip                   | 1   |
| (11) | Left grip                    | 1   |
| (12) | Washer (thick)               | 4   |
| (13) | 8 mm hook bolt               | 2   |
| (14) | 6 mm flange bolt             | 2   |
| (15) | Installation Instruction URL | 1   |

#### 6. Install the rear carrier/trunk mount as shown.

- 7. Install the caps as shown.
  - Tighten all loosely installed hardware to the specification.

BOLTS (Reuse)
TORQUE: 31 N·m (3.2 kgf·m, 23 lbt·ft)