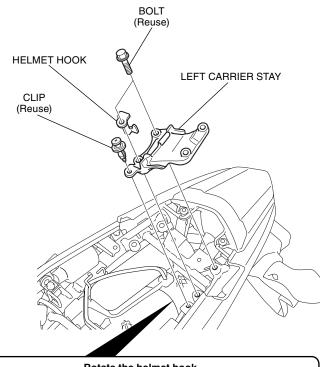

- 5. Loosely install the left and right carrier stays as shown.
  - Repeat on the right side.

#### 6. Install the rear carrier/trunk mount as shown.

- 7. Install the caps as shown.
  - Tighten all loosely installed hardware to the specification.

BOLTS (Reuse)
TORQUE: 31 N·m (3.2 kgf·m, 23 lbt·ft)