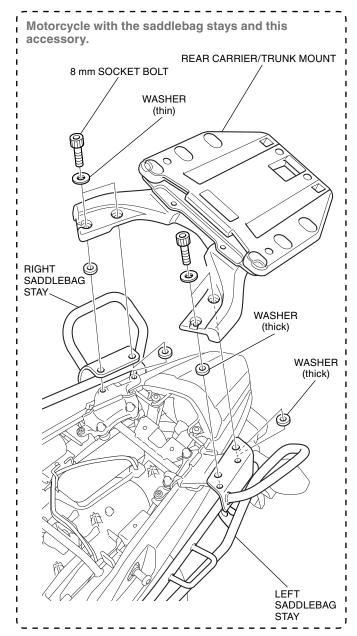

- 5. Loosely install the left and right carrier stays as shown.
  - Repeat on the right side.

#### 6. Install the rear carrier/trunk mount as shown.

- 7. Install the caps as shown.
  - Tighten all loosely installed hardware to the specification.

BOLTS (Reuse)
TORQUE: 31 N·m (3.2 kgf·m, 23 lbt·ft)