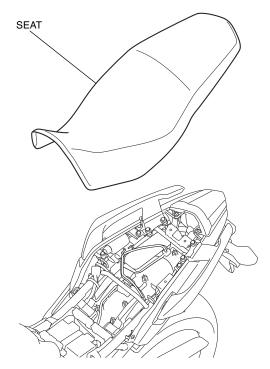

#### NOTE:

- Take care not to damage the painted surfaces of the motorcycle.
- Reinstall the removed parts on the motorcycle and make sure that wires and harnesses are not pinched.
- 1. Refer to the Service Manual for the motorcycle, remove the seat.