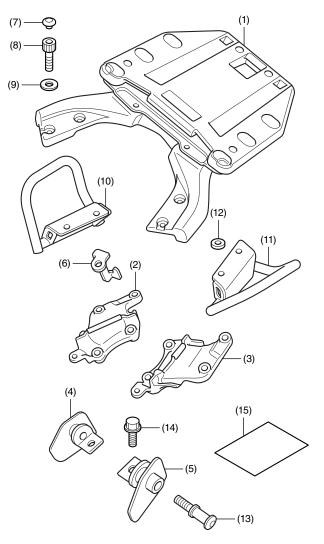

## **PARTS LIST**

| No.  | Description                  | Qty |
|------|------------------------------|-----|
| (1)  | Rear carrier/trunk mount     | 1   |
| (2)  | Right carrier stay           | 1   |
| (3)  | Left carrier stay            | 1   |
| (4)  | Right hook stay              | 1   |
| (5)  | Left hook stay               | 1   |
| (6)  | Helmet hook                  | 1   |
| (7)  | Сар                          | 4   |
| (8)  | 8 mm socket bolt             | 4   |
| (9)  | Washer (thin)                | 4   |
| (10) | Right grip                   | 1   |
| (11) | Left grip                    | 1   |
| (12) | Washer (thick)               | 4   |
| (13) | 8 mm hook bolt               | 2   |
| (14) | 6 mm flange bolt             | 2   |
| (15) | Installation Instruction URL | 1   |