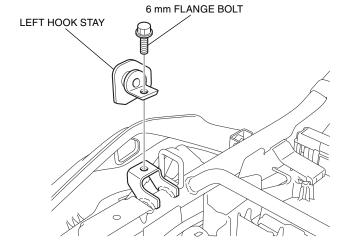

2. Refer to the Service Manual for the motorcycle, remove the grab rails.

- 3. Install the left and right hook stays as shown.
  - Repeat on the right side.

- 4. Install the 8 mm hook bolts as shown.
  - · Repeat on the right side.