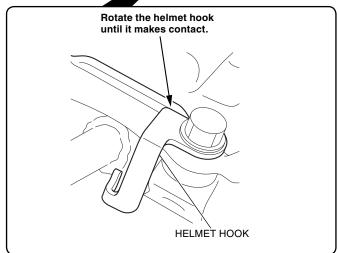

#### 6. Install the rear carrier/trunk mount as shown.

- 7. Install the caps as shown.
  - Tighten all loosely installed hardware to the specification.

BOLTS (Reuse)
TORQUE: 31 N·m (3.2 kgf·m, 23 lbt·ft)