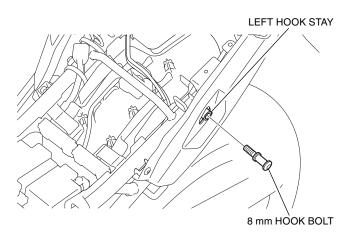

2. Refer to the Service Manual for the motorcycle, remove the grab rails.

- 3. Install the left and right hook stays as shown.
  - Repeat on the right side.

- 4. Install the 8 mm hook bolts as shown.
  - · Repeat on the right side.