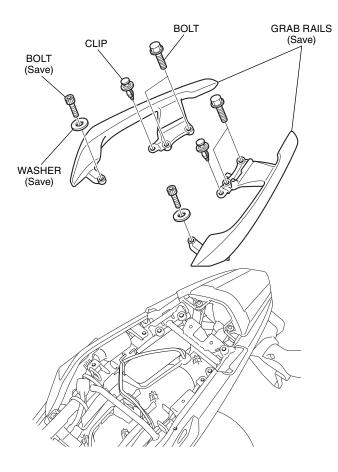

2. Refer to the Service Manual for the motorcycle, remove the grab rails.

- 3. Install the left and right hook stays as shown.
  - Repeat on the right side.

- 4. Install the 8 mm hook bolts as shown.
  - · Repeat on the right side.