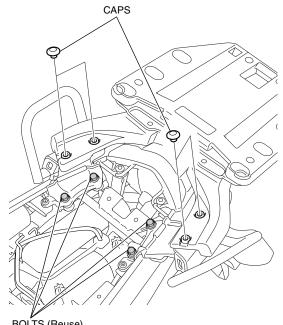

#### 6. Install the rear carrier/trunk mount as shown.

- 7. Install the caps as shown.
  - Tighten all loosely installed hardware to the specification.

BOLTS (Reuse)
TORQUE: 31 N·m (3.2 kgf·m, 23 lbt·ft)