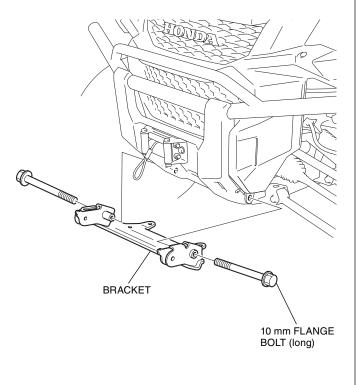

- 3. Loosely install the bracket as shown.
  - Loosely install the bolts from the left side of the vehicle.

Loosely install the bolts as shown.
Under side>

- 5. Tighten the bolts securely while keeping the bracket aligned evenly all around.
  - Tighten the 10 mm flange bolts (long) to the specifications in the torque chart from the left side of the vehicle.
- 6. Assemble the plow push tube and the plow blade while referring to the Installation Instructions included with each kit.
  - The pulley that comes with the plow push tube is not used for SXS1000M3/M3P with original equipment bumper.
- 7. Install the separately sold plow pulley.
  - Perform this step is for SXS1000M3/M3P with original equipment bumper only.