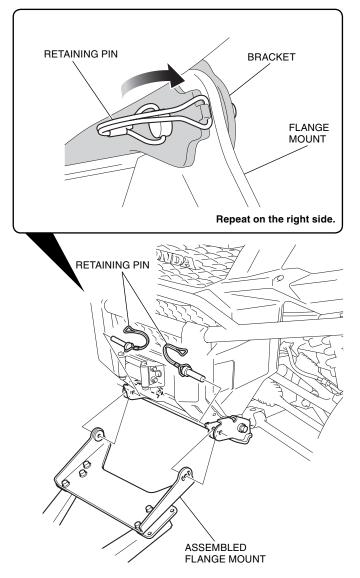

8. Install the flange mount as shown.

9. Install the assembled flange mount as shown.

Secure the plow with the winch as shown.
<SXS1000M5D/M5P>