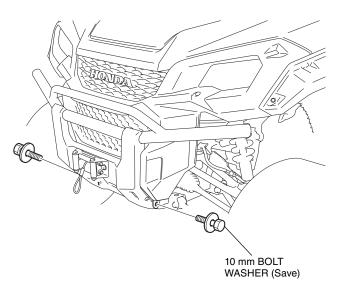

## INSTALLATION

• To prevent burns, allow the engine, exhaust system, radiator, etc., to cool before installing the accessory.

NOTE:

- Always perform the heavy installation work with two people.
- 1. Install the separately sold Winch mount and Winch kit.
- 2. Remove the bolts as shown.