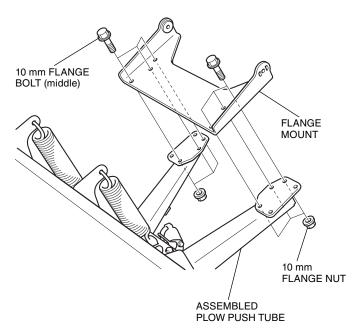

- 3. Loosely install the bracket as shown.
  - Loosely install the bolts from the left side of the vehicle.

Loosely install the bolts as shown.
Under side>

- 5. Tighten the bolts securely while keeping the bracket aligned evenly all around.
  - Tighten the 10 mm flange bolts (long) to the specifications in the torque chart from the left side of the vehicle.
- 6. Assemble the plow push tube and the plow blade while referring to the Installation Instructions included with each kit.
  - The pulley that comes with the plow push tube is not used for SXS1000M3/M3P with original equipment bumper.
- 7. Install the separately sold plow pulley.
  - Perform this step is for SXS1000M3/M3P with original equipment bumper only.

8. Install the flange mount as shown.

9. Install the assembled flange mount as shown.

Secure the plow with the winch as shown.
<SXS1000M5D/M5P>