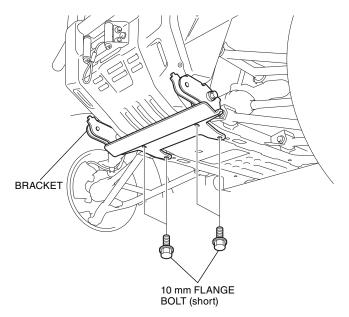

- 3. Loosely install the bracket as shown.
  - Loosely install the bolts from the left side of the vehicle.

Loosely install the bolts as shown.
Under side>

- 5. Tighten the bolts securely while keeping the bracket aligned evenly all around.
  - Tighten the 10 mm flange bolts (long) to the specifications in the torque chart from the left side of the vehicle.
- 6. Assemble the plow push tube and the plow blade while referring to the Installation Instructions included with each kit.
  - The pulley that comes with the plow push tube is not used for SXS1000M3/M3P with original equipment bumper.
- 7. Install the separately sold plow pulley.
  - Perform this step is for SXS1000M3/M3P with original equipment bumper only.