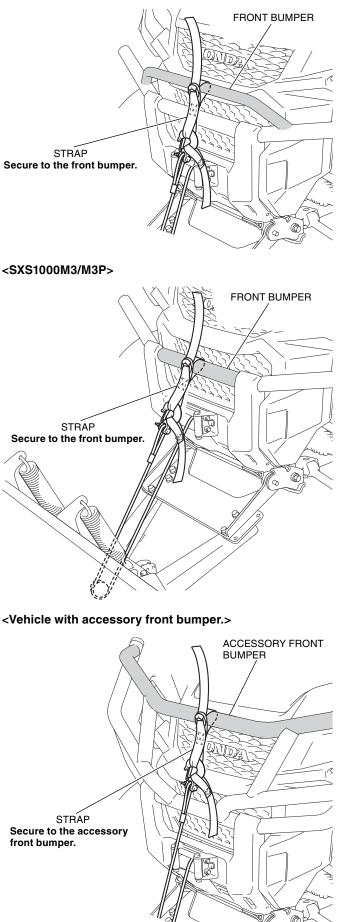

8. Install the flange mount as shown.

9. Install the assembled flange mount as shown.

Secure the plow with the winch as shown.
<SXS1000M5D/M5P>