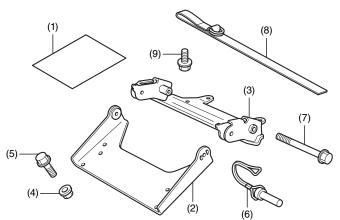

## PARTS LIST

| No. | Description                   | Qty |
|-----|-------------------------------|-----|
| (1) | Installation Instructions URL | 1   |
| (2) | Flange mount                  | 1   |
| (3) | Bracket                       | 1   |
| (4) | 10 mm flange nut              | 6   |
| (5) | 10 mm flange bolt (middle)    | 6   |
| (6) | Retaining pin                 | 2   |
| (7) | 10 mm flange bolt (long)      | 2   |
| (8) | Strap                         | 1   |
| (9) | 10 mm flange bolt (short)     | 4   |

## INSTALLATION

• To prevent burns, allow the engine, exhaust system, radiator, etc., to cool before installing the accessory.

NOTE:

- Always perform the heavy installation work with two people.
- 1. Install the separately sold Winch mount and Winch kit.
- 2. Remove the bolts as shown.

- 3. Loosely install the bracket as shown.
  - Loosely install the bolts from the left side of the vehicle.

Loosely install the bolts as shown.
Under side>

- 5. Tighten the bolts securely while keeping the bracket aligned evenly all around.
  - Tighten the 10 mm flange bolts (long) to the specifications in the torque chart from the left side of the vehicle.
- 6. Assemble the plow push tube and the plow blade while referring to the Installation Instructions included with each kit.
  - The pulley that comes with the plow push tube is not used for SXS1000M3/M3P with original equipment bumper.
- 7. Install the separately sold plow pulley.
  - Perform this step is for SXS1000M3/M3P with original equipment bumper only.

8. Install the flange mount as shown.

9. Install the assembled flange mount as shown.

Secure the plow with the winch as shown.
<SXS1000M5D/M5P>