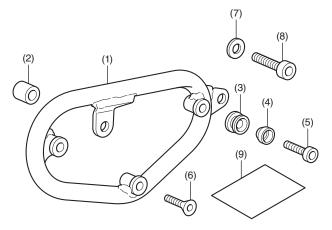

2. Install the left bag support pipe as shown.

Repeat on the right side.

- 3. Install the guides as shown.
  - Repeat on the right side.

4. Refer to the Genuine Accessory User's Guide and install the saddlebag according to the instruction.