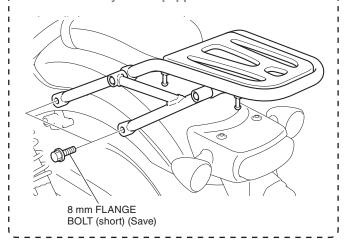

#### INSTALLATION

NOTE:

- Take care not to damage the painted surfaces of the motorcycle.
- Save all removed parts unless otherwise indicated.
- 1. Refer to the Service Manual for the motorcycle, remove the motorcycle parts.
  - Repeat on the right side.

2. Install the left bag support pipe as shown.

Repeat on the right side.

- 3. Install the guides as shown.
  - Repeat on the right side.

4. Refer to the Genuine Accessory User's Guide and install the saddlebag according to the instruction.