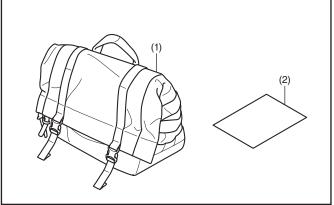

<Right saddlebag support>

Washer

(5)

(6)

(7)

(8)

(9)

5 mm head socket bolt (6 x 20 mm)

4 mm head socket bolt (6 x 20 mm)

8 mm head socket bolt (8 x 45 mm)

Installation Instruction URL

| No. | Description                       | Qty |
|-----|-----------------------------------|-----|
| (1) | Right bag support pipe            | 1   |
| (2) | Collar                            | 2   |
| (3) | Guide                             | 3   |
| (4) | Bolt guide                        | 1   |
| (5) | 5 mm socket bolt (6 x 20 mm)      | 1   |
| (6) | 4 mm socket bolt (6 x 20 mm)      | 2   |
| (7) | Washer                            | 2   |
| (8) | 8 mm head socket bolt (8 x 45 mm) | 2   |
| (9) | Installation InstructionURL       | 1   |