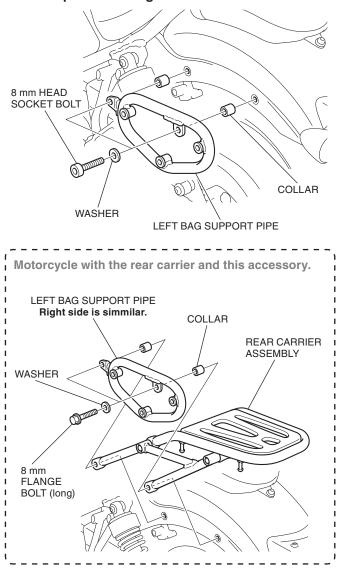

2. Install the left bag support pipe as shown.

Repeat on the right side.

- 3. Install the guides as shown.
  - Repeat on the right side.

4. Refer to the Genuine Accessory User's Guide and install the saddlebag according to the instruction.