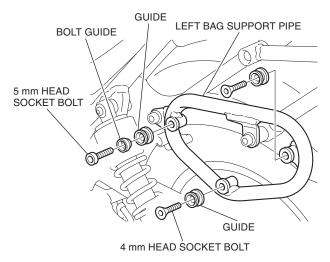

<Right saddlebag support>

Washer

(5)

(6)

(7)

(8)

(9)

5 mm head socket bolt (6 x 20 mm)

4 mm head socket bolt (6 x 20 mm)

8 mm head socket bolt (8 x 45 mm)

Installation Instruction URL

| No. | Description                       | Qty |
|-----|-----------------------------------|-----|
| (1) | Right bag support pipe            | 1   |
| (2) | Collar                            | 2   |
| (3) | Guide                             | 3   |
| (4) | Bolt guide                        | 1   |
| (5) | 5 mm socket bolt (6 x 20 mm)      | 1   |
| (6) | 4 mm socket bolt (6 x 20 mm)      | 2   |
| (7) | Washer                            | 2   |
| (8) | 8 mm head socket bolt (8 x 45 mm) | 2   |
| (9) | Installation InstructionURL       | 1   |

2. Install the left bag support pipe as shown.

Repeat on the right side.

- 3. Install the guides as shown.
  - Repeat on the right side.

4. Refer to the Genuine Accessory User's Guide and install the saddlebag according to the instruction.