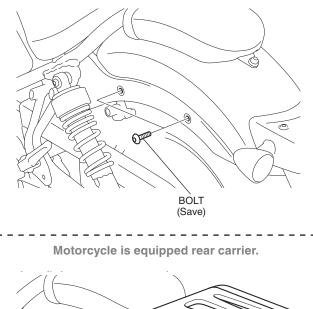

#### INSTALLATION

NOTE:

- Take care not to damage the painted surfaces of the motorcycle.
- Save all removed parts unless otherwise indicated.
- 1. Refer to the Service Manual for the motorcycle, remove the motorcycle parts.
  - Repeat on the right side.