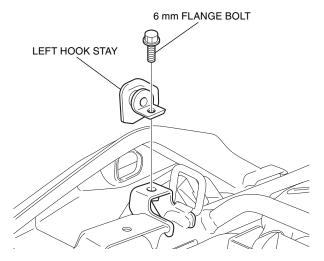

| N∙m | kgf⋅m | lbf⋅ft |
|------------------|-----|-------|--------|
| 6 mm flange bolt | 12  | 1.2   | 9      |
| 8 mm socket bolt | 22  | 2.2   | 16     |
| 8 mm hook bolt   | 22  | 2.2   | 16     |

#### MAXIMUM LOADING CAPACITY

 The weight of the cargo must not exceed the following maximum loading capacity:

| Maximum Loading Capacity |                 |  |  |
|--------------------------|-----------------|--|--|
| Rear carrier A           | 6.6 lb (3.0 kg) |  |  |

# INSTALLATION A CAUTION

- To prevent burns, allow the engine, exhaust system, radiator, etc., to cool before installing the accessory.
- Remove the seat as shown.



2. Remove the right and left grab rails as shown.



- 3. Install the left hook stay as shown.
  - Repeat on the right side.

#### <Left side>



- 4. Install the 8 mm hook bolt as shown.
  - · Repeat on the right side.

## <Left side>



- 5. Loosely install the left carrier stay as shown.
  - Repeat on the right side.





6. Install the clips as shown.



7. Install the rear carrier A as shown.



8. Securely tighten the bolts as shown.



9. Install the caps as shown.



10. Install the motorcycle's parts in the reverse order of removal.