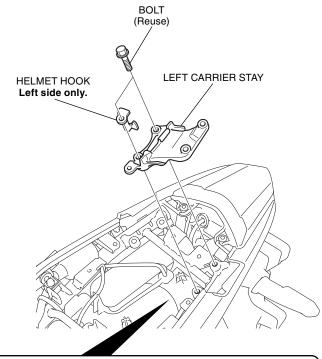

## <Left side>

- 5. Loosely install the left carrier stay as shown.
  - Repeat on the right side.

6. Install the clips as shown.

7. Install the rear carrier A as shown.

8. Securely tighten the bolts as shown.