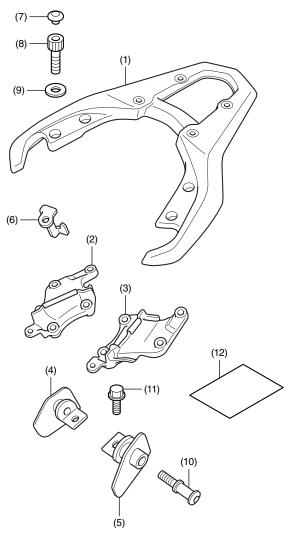

#### **PARTS LIST**

| No.  | Description                  | Qty |
|------|------------------------------|-----|
| (1)  | Rear carrier A               | 1   |
| (2)  | Right carrier stay           | 1   |
| (3)  | Left carrier stay            | 1   |
| (4)  | Right hook stay              | 1   |
| (5)  | Left hook stay               | 1   |
| (6)  | Helmet hook                  | 1   |
| (7)  | Сар                          | 4   |
| (8)  | 8 mm socket bolt             | 4   |
| (9)  | Washer                       | 4   |
| (10) | 8 mm hook bolt               | 2   |
| (11) | 6 mm flange bolt             | 2   |
| (12) | Installation Instruction URL | 1   |