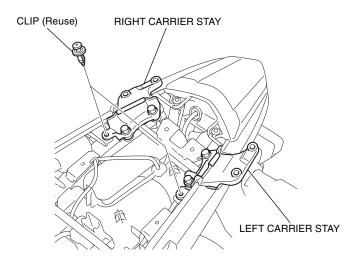

## <Left side>

- 5. Loosely install the left carrier stay as shown.
  - Repeat on the right side.

6. Install the clips as shown.

7. Install the rear carrier A as shown.

8. Securely tighten the bolts as shown.