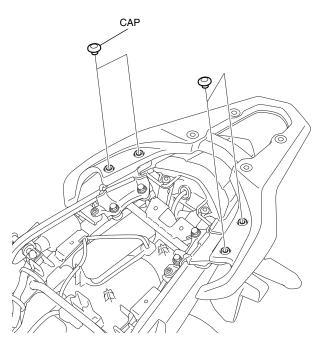

9. Install the caps as shown.

10. Install the motorcycle's parts in the reverse order of removal.