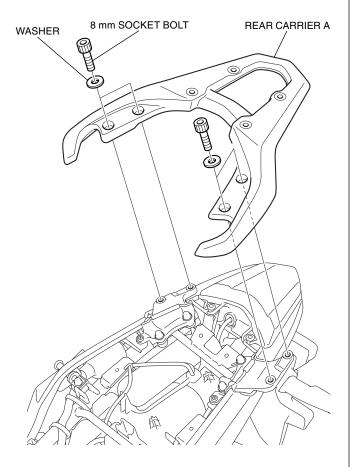

## <Left side>

- 5. Loosely install the left carrier stay as shown.
  - Repeat on the right side.

6. Install the clips as shown.

7. Install the rear carrier A as shown.

8. Securely tighten the bolts as shown.