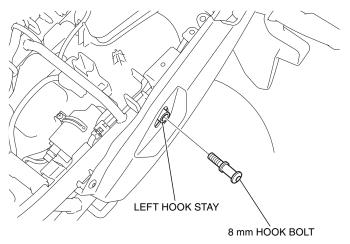

- 3. Install the left hook stay as shown.
  - Repeat on the right side.

#### <Left side>

- 4. Install the 8 mm hook bolt as shown.
  - · Repeat on the right side.