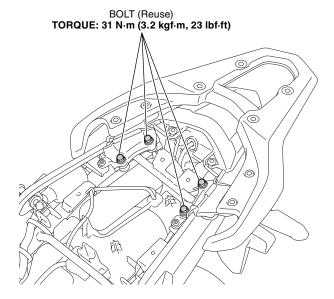

## <Left side>

- 5. Loosely install the left carrier stay as shown.
  - Repeat on the right side.

6. Install the clips as shown.

7. Install the rear carrier A as shown.

8. Securely tighten the bolts as shown.