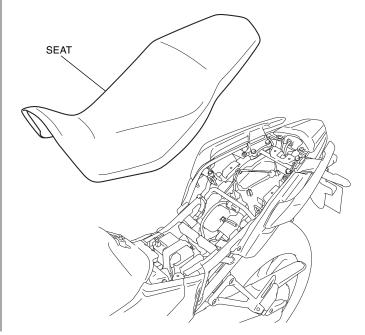

# INSTALLATION A CAUTION

- To prevent burns, allow the engine, exhaust system, radiator, etc., to cool before installing the accessory.
- Remove the seat as shown.

2. Remove the right and left grab rails as shown.