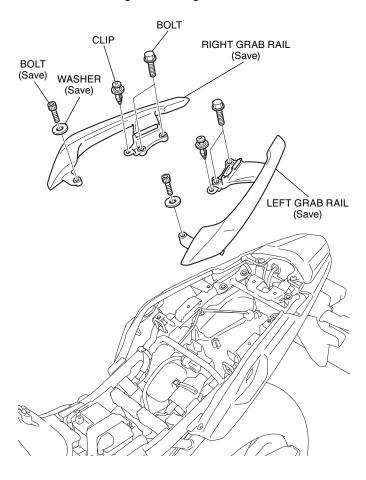

# INSTALLATION A CAUTION

- To prevent burns, allow the engine, exhaust system, radiator, etc., to cool before installing the accessory.
- Remove the seat as shown.

2. Remove the right and left grab rails as shown.