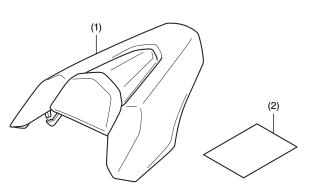

## PARTS LIST

| No. | Description                  | Qty |
|-----|------------------------------|-----|
| (1) | Seat cowl                    | 1   |
| (2) | Installation Instruction URL | 1   |