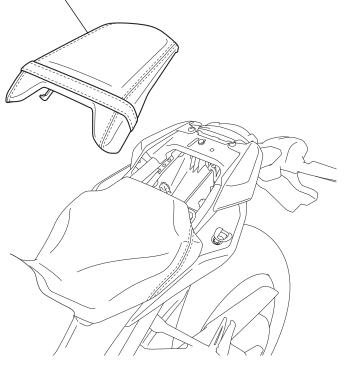

# INSTALLATION

- To prevent burns, allow the engine, exhaust system, radiator, etc., to cool before installing the accessory.
- 1. Remove the passenger seat as shown.

#### PASSENGER SEAT (Save)

- 2. Install the seat cowl as shown.
  - Insert the hook, and then press down the rear side of seat cowl to install.