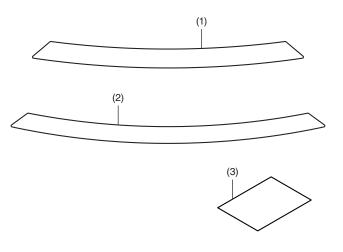

## **PARTS LIST**

| No. | Description                  | Qty |
|-----|------------------------------|-----|
| (1) | Rear wheel stripe            | 4   |
| (2) | Front wheel stripe           | 4   |
| (3) | Installation Instruction URL | 1   |