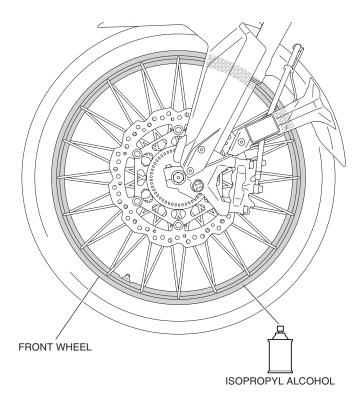

RL | 1   |

## **SUPPLIES REQUIRED**

Isopropyl alcohol Shop towel

## <u>INSTALLA</u>TION

### **A** CAUTION

 To prevent burns, allow the engine, exhaust system, radiator, etc., to cool before installing the accessory.

## NOTE:

- Heat the bonding surfaces with a hair dryer if the ambient air temperature is below 70°F (21°C).
- The adhesive reaches full strength in 72 hours. Wait at least 24 hours before riding your motorcycle.
- To neatly attach this accessory, attach it while safely lifting the tire with the maintenance stand or similar and adjusting the space between the wheel stripe and rim.
- Attach the two wheel stripes to one side of the wheel in a diagonal line while avoiding the valve as shown.



 Clean the surface of the area shown using isopropyl alcohol.

#### <Left side>



2. Remove the adhesive backing on the front wheel stripe as shown.



- 3. Attach the front wheel stripe as shown.
  - Attach the front wheel stripe aligning the edge with the spoke and avoiding the valve.
  - Being careful not to allow air bubbles, apply the front wheel stripe while adjusting the space between the front wheel stripe and the rim.
  - Do not pull or stretch the front wheel stripe while applying it.





4. Using a shop towel, force out excessive air.



- 5. Install the front wheel stripe in the same way as the diagonal side.
  - Attach the second front wheel stripe aligning its edge with the diagonal spoke at the beginning of attaching the first front wheel stripe.



- 6. Install the right side of the front wheel stripe in the same manner as the left side.
  - Install t