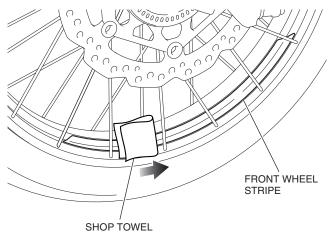

4. Using a shop towel, force out excessive air.

- 5. Install the front wheel stripe in the same way as the diagonal side.
  - Attach the second front wheel stripe aligning its edge with the diagonal spoke at the beginning of attaching the first front wheel stripe.