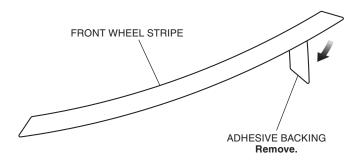

#### <Left side>

2. Remove the adhesive backing on the front wheel stripe as shown.

- 3. Attach the front wheel stripe as shown.
  - Attach the front wheel stripe aligning the edge with the spoke and avoiding the valve.
  - Being careful not to allow air bubbles, apply the front wheel stripe while adjusting the space between the front wheel stripe and the rim.
  - Do not pull or stretch the front wheel stripe while applying it.