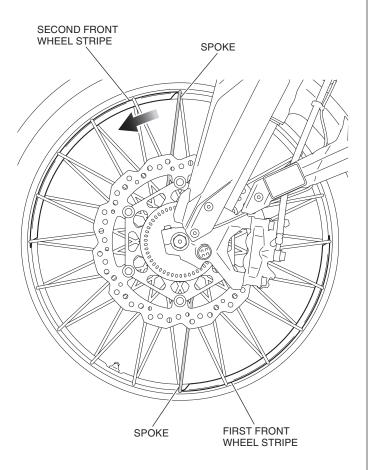

4. Using a shop towel, force out excessive air.

- 5. Install the front wheel stripe in the same way as the diagonal side.
  - Attach the second front wheel stripe aligning its edge with the diagonal spoke at the beginning of attaching the first front wheel stripe.