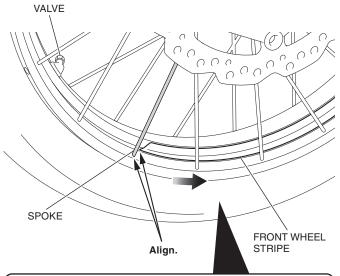

#### <Left side>

2. Remove the adhesive backing on the front wheel stripe as shown.

- 3. Attach the front wheel stripe as shown.
  - Attach the front wheel stripe aligning the edge with the spoke and avoiding the valve.
  - Being careful not to allow air bubbles, apply the front wheel stripe while adjusting the space between the front wheel stripe and the rim.
  - Do not pull or stretch the front wheel stripe while applying it.