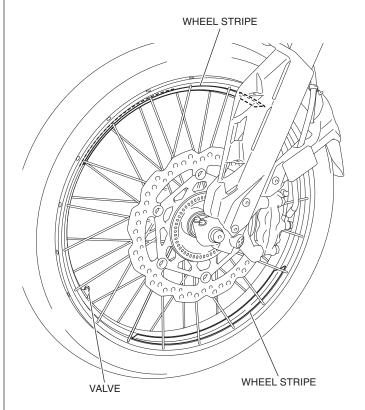

## NOTE:

- Heat the bonding surfaces with a hair dryer if the ambient air temperature is below 70°F (21°C).
- The adhesive reaches full strength in 72 hours. Wait at least 24 hours before riding your motorcycle.
- To neatly attach this accessory, attach it while safely lifting the tire with the maintenance stand or similar and adjusting the space between the wheel stripe and rim.
- Attach the two wheel stripes to one side of the wheel in a diagonal line while avoiding the valve as shown.