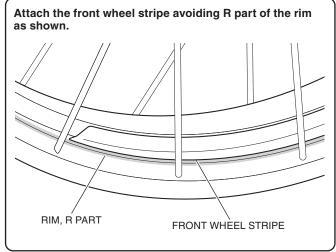

#### <Left side>

2. Remove the adhesive backing on the front wheel stripe as shown.

- 3. Attach the front wheel stripe as shown.
  - Attach the front wheel stripe aligning the edge with the spoke and avoiding the valve.
  - Being careful not to allow air bubbles, apply the front wheel stripe while adjusting the space between the front wheel stripe and the rim.
  - Do not pull or stretch the front wheel stripe while applying it.